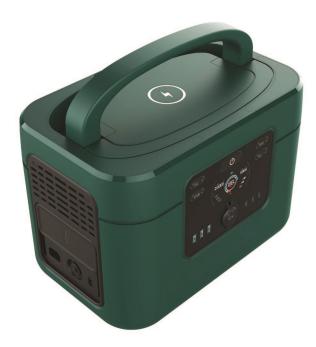

## Portable Power Station

## Provide safe, easy, clean and green energy for you

Our product can be used as an indoor backup power source as well as an outdoor solar generator. High capacity lithium cell and high power output circuit provide sufficient power supplies for illumination, electrical appliances and tools etc.

## LED High-brightness **Display Screen**

**Solar energy Charging**Maximum power
point tracking

Wide Voltage Input AC 100-240V 50/60Hz input