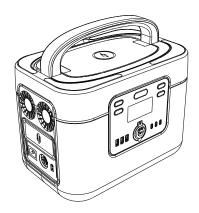

wer protection which will auto-stop output when overpower occurs.



## **Battery balance system**

Extend the service life of batteries and ensure the consistency of batteries.



### **Temperature protection**

Guarantee battery working at safe temperature.



## **Over-current protection**

Auto-cut circuit when overcurrent occurs.



## Over-voltage protection

Protect product from high or low voltage harm to ensure product and facilities safe.



## 1000W

## LISTING DETAILS MASTER BOX PACKAGING

Modle No: VT-1001 SKU Code: 11443

EAN Code: 3800157692243

Qty Per Pallet: 1

Net Weight: 14KG
Product Size: 366\*235\*266 mm



Drone



Blender



**Mini Cooler** 



Mobile



Laptop



TV



Fan



**Printer** 



**Power Tools** 



## Portable Power Station

### DRAWING AND DIMENSION



## Provide safe, easy, clean and green energy for you

Our product can be used as an indoor backup power source as well as an outdoor solar generator. High capacity lithium cell and high power output circuit provide sufficient power supplies for illumination, electrical appliances and tools etc.

#### Inlaid high quality lithium cell

Our product use high quality lithium cell. Which has high capacity density and super long cycle life.

#### Safe and intelligent

Our product use integration design and intelligent control, With inlaid safe and reliable BMS system and intelligent output control. Our product is safe and stable with reliable circuit designs like real time temperature monitoring, over temperature protection, overcurrent protection and short-circuit protection etc.

**High-effi